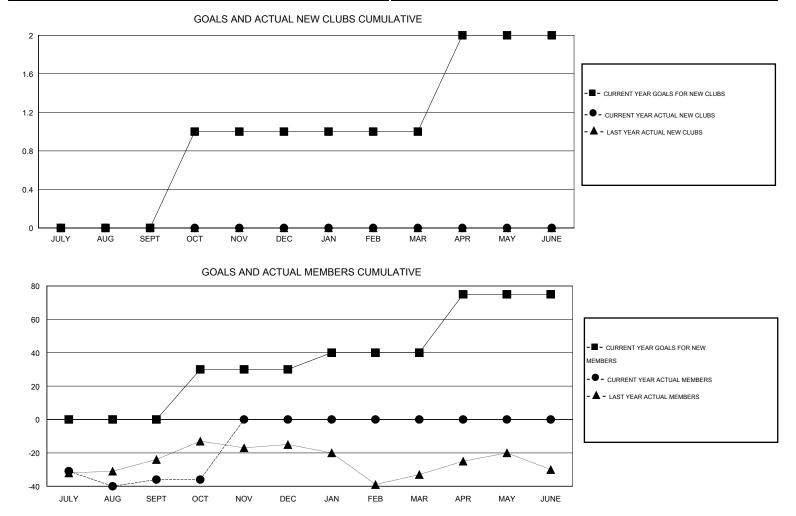

## LOCATION WEST VIRGINIA

GMT CA 1

| Clubs                 |                  |           |                  |                       | Members       |                    |                                     |                    |                  |
|-----------------------|------------------|-----------|------------------|-----------------------|---------------|--------------------|-------------------------------------|--------------------|------------------|
| RESULTS FOR 2016-2017 |                  |           |                  | RESULTS FOR 2016-2017 |               |                    |                                     |                    |                  |
| QUARTER               | NEW CLUB<br>GOAL | NEW CLUBS | DROPPED<br>CLUBS | NET<br>GAIN/LOSS      | QUARTER       | NEW MEMBER<br>GOAL | CHARTER AND<br>NEW MEMBERS<br>ADDED | DROPPED<br>MEMBERS | NET<br>GAIN/LOSS |
| JULY/AUG/SEPT         | 0                | 0         | 0                | 0                     | JULY/AUG/SEPT | 0                  | 33                                  | 69                 | -36              |
| OCT/NOV/DEC           | 1                | 0         | 0                | 0                     | OCT/NOV/DEC   | 30                 | 5                                   | 5                  | 0                |
| JAN/FEB/MAR           | 0                | 0         | 0                | 0                     | JAN/FEB/MAR   | 10                 | 0                                   | 0                  | 0                |
| APR/MAY/JUNE          | 1                | 0         | 0                | 0                     | APR/MAY/JUNE  | 35                 | 0                                   | 0                  | 0                |